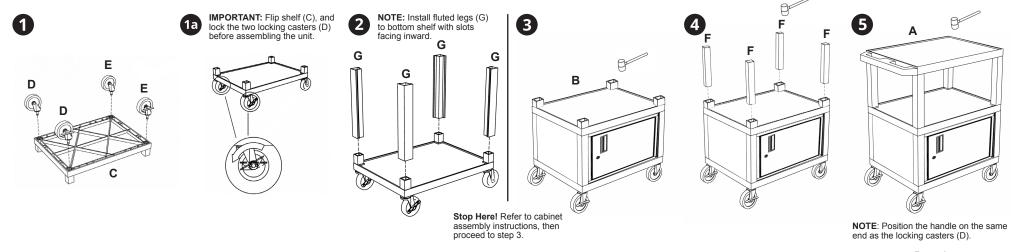

## Cart Assembly

Page 2 3-Shelf Plastic Cart Assembly Instructions

Page 3 3-Shelf **Cabinet Model** Plastic Cart Assembly Instructions

### PARTS KEY:

Tub Shelves\* (SEC, EC, STC, and TC models)

(EC, HE, HC, LE, LP, and WT models)

Non-Locking Casters

Rubber Mallet (Not included)

#### \*NOTE:

Some EC, STC, and TC models come with a mix of flat and tub shelves