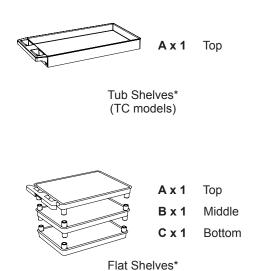

### PARTS KEY:

Tub Shelves\* (SEC, EC, STC, and TC models)

(EC, HE, HC, LE, LP, and WT models)

Non-Locking Casters

Rubber Mallet (Not included)

#### \*NOTE:

Some EC, STC, and TC models come with a mix of flat and tub shelves