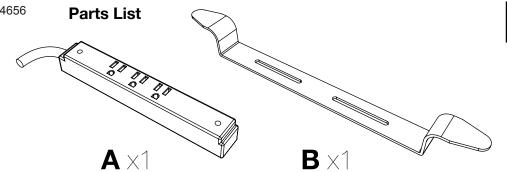

# H x1 FL x1

Take the top shelf of your plastic cart and lay it flat. Collect parts: **FL**, **FR** & **A**. Align **FR** & **FL** to the outer holes at the top of the shelf. Take screw **A** and fasten with a screwdriver, do not tighten fully until keyboard is attached.

Collect parts: **H**. Align the pullout shelf **H** runner so that the runner snaps into place into the **FL** & **FR** brackets. Pull the shelf out to make sure it is fully seated. Tighten screws **A**. Pullout keyboard shelf assembly is now complete.