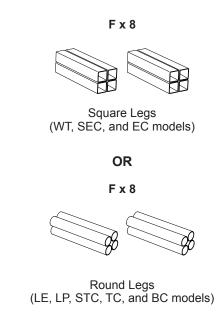

### PARTS KEY:

Tub Shelves\* (SEC, EC, STC, and TC models)

(EC, HE, HC, LE, LP, and WT models)

Non-Locking Casters

Rubber Mallet (Not included)