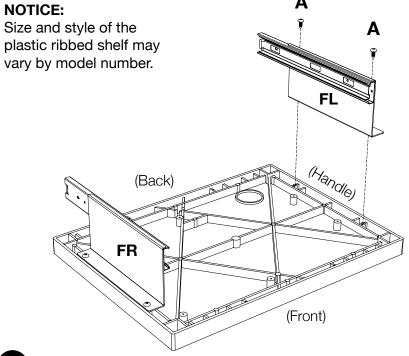

# **Pullout Keyboard Shelf Instructions**

for Plastic Carts

FR x1

Parts List

# H x1 FL x1

Take the top shelf of your plastic cart and lay it flat. Collect parts: **FL**, **FR** & **A**. Align **FR** & **FL** to the outer holes at the top of the shelf. Take screw **A** and fasten with a screwdriver, do not tighten fully until keyboard is attached.