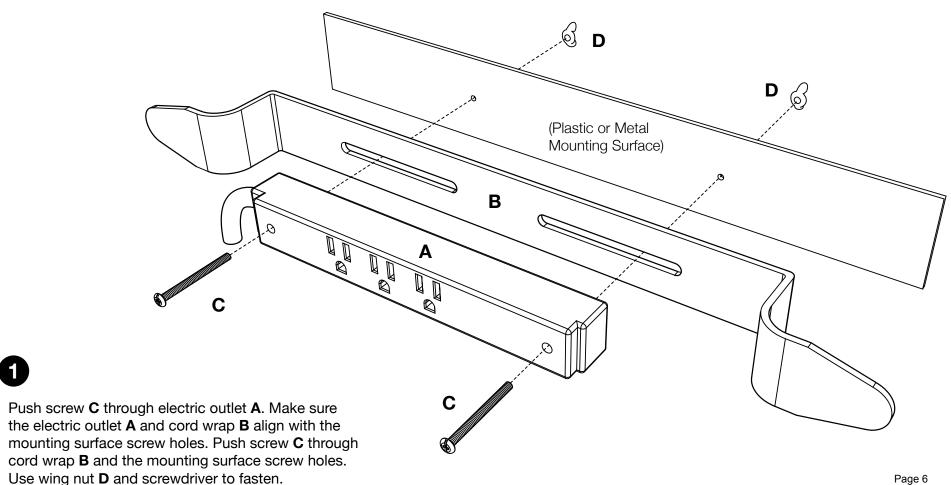

# **Electric Assembly Instructions**

Number of outlets may vary.

## **Tools Required**

- Screwdriver