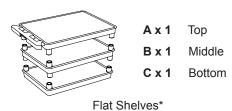

#### \*NOTE:

Some EC, STC, and TC models come with a mix of flat and tub shelves