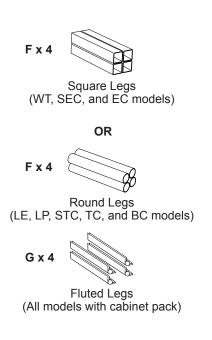

### PARTS KEY:

Tub Shelves\* (SEC, EC, STC, and TC models)

(EC, HE, HC, LE, LP, and WT models)

Non-Locking Casters

Rubber Mallet (Not included)