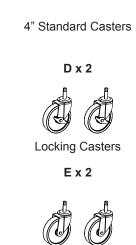

### PARTS KEY:

Tub Shelves\* (SEC, EC, STC, and TC models)

(EC, HE, HC, LE, LP, and WT models)

Non-Locking Casters

Rubber Mallet (Not included)