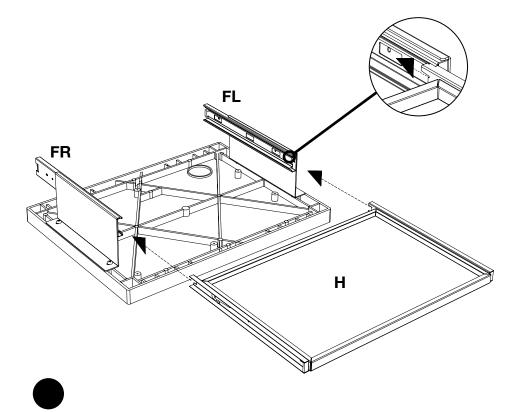

# **Pullout Keyboard Shelf Instructions**

for Plastic Carts

FR x1

Parts List

# H x1 FL x1

Take the top shelf of your plastic cart and lay it flat. Collect parts: **FL**, **FR** & **A**. Align **FR** & **FL** to the outer holes at the top of the shelf. Take screw **A** and fasten with a screwdriver, do not tighten fully until keyboard is attached.

Collect parts: **H**. Align the pullout shelf **H** runner so that the runner snaps into place into the **FL** & **FR** brackets. Pull the shelf out to make sure it is fully seated. Tighten screws **A**. Pullout keyboard shelf assembly is now complete.