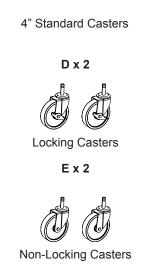

### PARTS KEY:

Tub Shelves\* (SEC, EC, STC, and TC models)

(EC, HE, HC, LE, LP, and WT models)

Non-Locking Casters

Rubber Mallet (Not included)