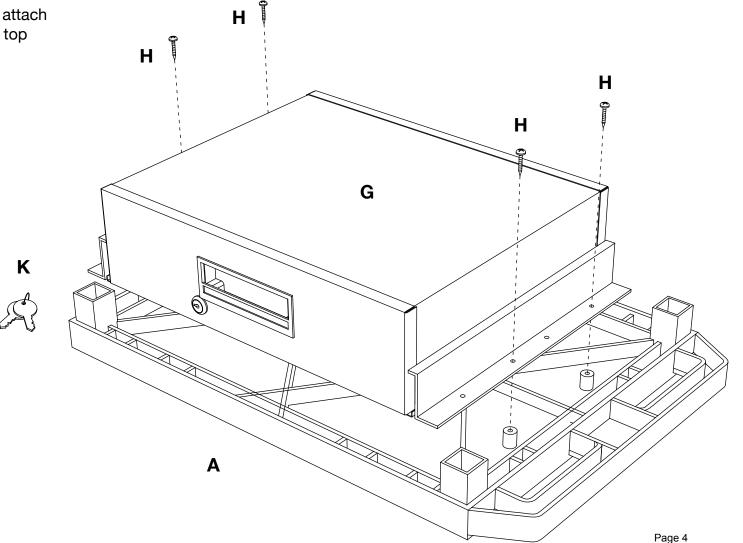

# **WT-D Pullout Drawer Instructions**

Parts List G X

**Tools Required** 

- Phillips Screwdriver

With a Phillips Screwdriver, attach the drawer assembly to the top shelf with the 4 screws.