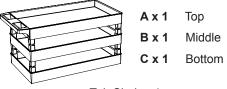

### PARTS KEY:

Tub Shelves\* (SEC, EC, STC, and TC models)

(EC, HE, HC, LE, LP, and WT models)

Non-Locking Casters

Rubber Mallet (Not included)